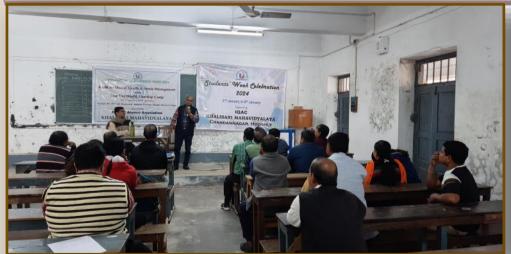

## Community Service by organizing Health Check Up Camp for the Local Community

As part of the Students' Week Celebration 2023-24, the Alumni Association has organized a Health Check up Camp for students and local people as well as a Psychological awareness camp "Moner Bikash" for the alumnus and students of the college on 07.01.24. This activity is also outreach in nature and is highly appreciated by the local people.