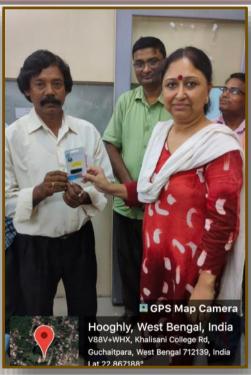

### Addressing the responsibility to the parent institution

In recent times the members of the Alumni Association are considering the avenues of financial support to the parent institution, i.e. the College. A noble venture was taken in 30.06.2023 when the Alumni Association donated some ICT Tools in the form of some USB Flash drive. The objective of this initiative is to provide a token support in the IQACs endeavour for preparation of NAAC and the tools will be of enormous help for this purpose. The gesture of the Alumni is appreciated by all.