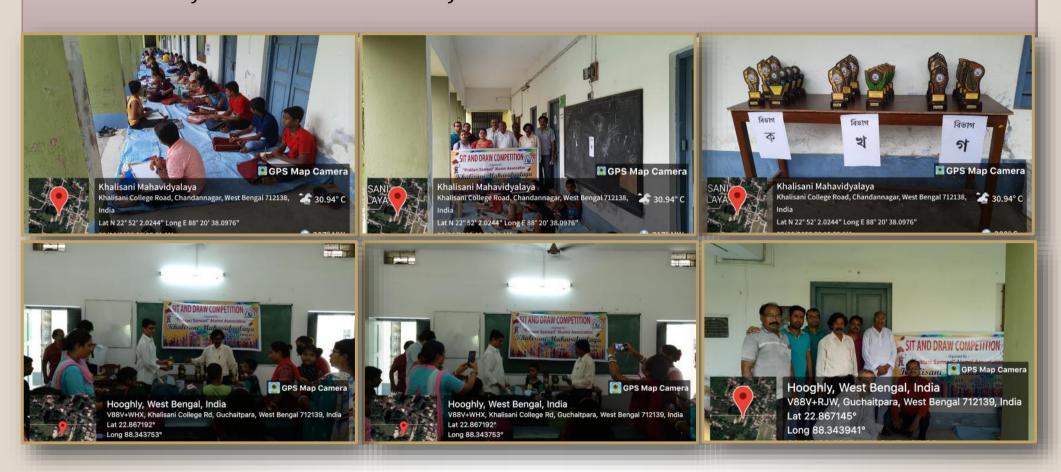

#### Cultivating the talent in painting among the children of the locality

On 30.06.2023, the Alumni Association took initiative to arrange a Sit and Draw Competition for the children of the locality. This program generated great enthusiasm among the local children and approximately sixty school students expressed their talents in dealing with themes and colours. The rankers were provided with prizes and certificates. This activity of the Alumni Association can be termed as an outreach activity through which one of the prominent stakeholders interacted directly with the local community.