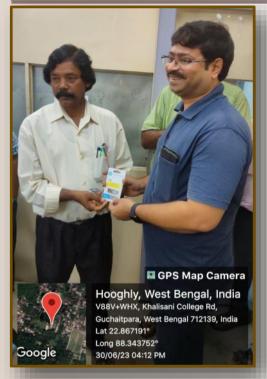

### Addressing the responsibility to the parent institution

In recent times the members of the Alumni Association are considering the avenues of financial support to the parent institution, i.e. the College. A noble venture was taken in 30.06.2023 when the Alumni Association donated some ICT Tools in the form of some USB Flash drive. The objective of this initiative is to provide a token support in the IQACs endeavour for preparation of NAAC and the tools will be of enormous help for this purpose. The gesture of the Alumni is appreciated by all.