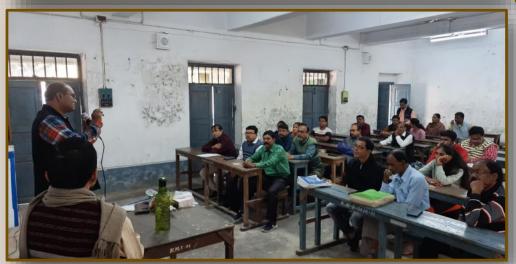

#### Extending Community Support during the hard times of the pandemic

In 2020 during lockdown some ex students of the Department of English under the leadership of Prof. Subrata Kumar Rana organized themselves to collect fund and accomplished the project of installing a water filter in Adibasipara, Noapara, Chandannagar with the objective to provide safe drinking water for the pandemic struck and distressed residents of the village. This philanthropic venture had driven applause from all corners of the society.

#### Cultivating the talent in painting among the children of the locality

On 30.06.2023, the Alumni Association took initiative to arrange a Sit and Draw Competition for the children of the locality. This program generated great enthusiasm among the local children and approximately sixty school students expressed their talents in dealing with themes and colours. The rankers were provided with prizes and certificates. This activity of the Alumni Association can be termed as an outreach activity through which one of the prominent stakeholders interacted directly with the local community.