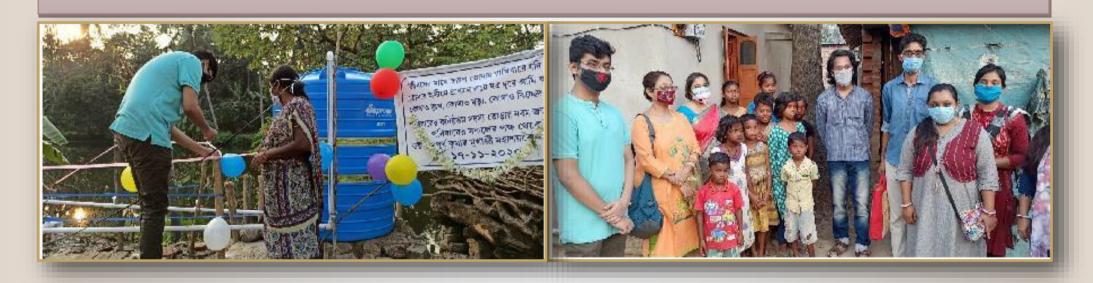

#### Extending Community Support during the hard times of the pandemic

In 2020 during lockdown some ex students of the Department of English under the leadership of Prof. Subrata Kumar Rana organized themselves to collect fund and accomplished the project of installing a water filter in Adibasipara, Noapara, Chandannagar with the objective to provide safe drinking water for the pandemic struck and distressed residents of the village. This philanthropic venture had driven applause from all corners of the society.