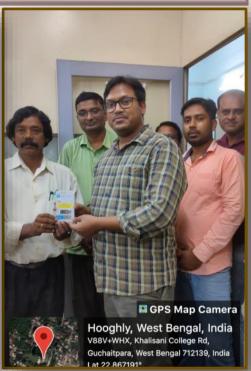

### Addressing the responsibility to the parent institution

In recent times the members of the Alumni Association are considering the avenues of financial support to the parent institution, i.e. the College. A noble venture was taken in 30.06.2023 when the Alumni Association donated some ICT Tools in the form of some USB Flash drive. The objective of this initiative is to provide a token support in the IQACs endeavour for preparation of NAAC and the tools will be of enormous help for this purpose. The gesture of the Alumni is appreciated by all.