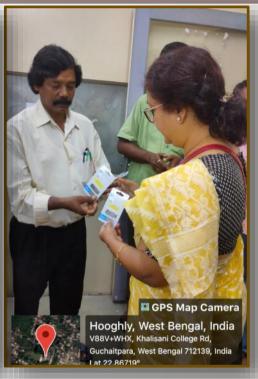

### Addressing the responsibility to the parent institution

In recent times the members of the Alumni Association are considering the avenues of financial support to the parent institution, i.e. the College. A noble venture was taken in 30.06.2023 when the Alumni Association donated some ICT Tools in the form of some USB Flash drive. The objective of this initiative is to provide a token support in the IQACs endeavour for preparation of NAAC and the tools will be of enormous help for this purpose. The gesture of the Alumni is appreciated by all.