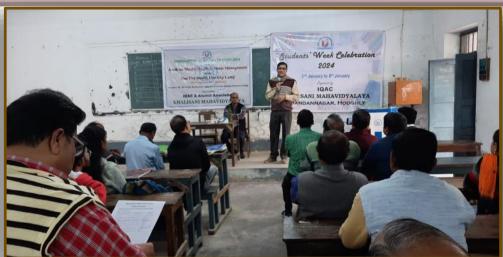

## Community Service by organizing Health Check Up Camp for the Local Community

As part of the Students' Week Celebration 2023-24, the Alumni Association has organized a Health Check up Camp for students and local people as well as a Psychological awareness camp "Moner Bikash" for the alumnus and students of the college on 07.01.24. This activity is also outreach in nature and is highly appreciated by the local people.